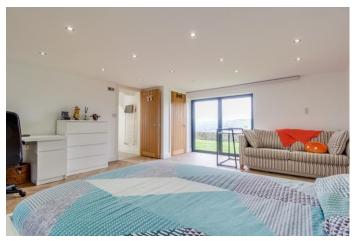

Comprising spacious and versatile accommodation over three floors the accommodation may well suit the family buyer and briefly comprises: Entrance Porch, contemporary Dining Kitchen including central island, Aga and stone fireplace, Cloaks/w.c, spacious Living Room with feature stone fireplace and solid fuel stove, arched barn window and French doors to rear balcony seating area. A rear lobby gives access to both and attached double garage with remote doors and turned staircase to the Lower Floor Guest Bedroom suite, with En suite shower room and bi-fold doors to garden. To the First Floor a galleried landing leads to five further bedrooms with vaulted beamed ceilings, spacious Master Bedroom with En suite Shower Room and Family Bathroom including roll top bath and both with stylish contemporary suites.