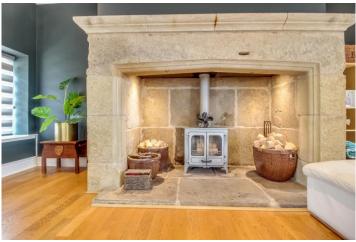

Comprising spacious and versatile accommodation over three floors the accommodation may well suit the family buyer and briefly comprises: Entrance Porch, contemporary Dining Kitchen including central island, Aga and stone fireplace, Cloaks/w.c, spacious Living Room with feature stone fireplace and solid fuel stove, arched barn window and French doors to rear balcony seating area. A rear lobby gives access to both and attached double garage with remote doors and turned staircase to the Lower Floor Guest Bedroom suite, with En suite shower room and bi-fold doors to garden. To the First Floor a galleried landing leads to five further bedrooms with vaulted beamed ceilings, spacious Master Bedroom with En suite Shower Room and Family Bathroom including roll top bath and both with stylish contemporary suites.