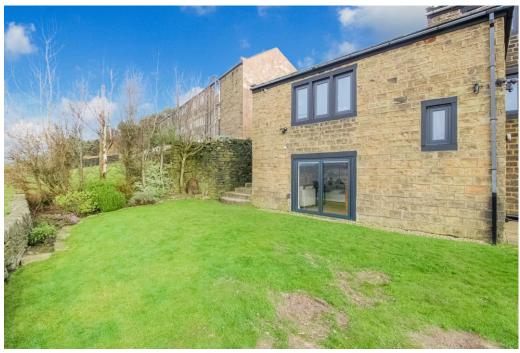

Comprising spacious and versatile accommodation over three floors the accommodation may well suit the family buyer and briefly comprises: Entrance Porch, contemporary Dining Kitchen including central island, Aga and stone fireplace, Cloaks/w.c, spacious Living Room with feature stone fireplace and solid fuel stove, arched barn window and French doors to rear balcony seating area. A rear lobby gives access to both and attached double garage with remote doors and turned staircase to the Lower Floor Guest Bedroom suite, with En suite shower room and bi-fold doors to garden. To the First Floor a galleried landing leads to five further bedrooms with vaulted beamed ceilings, spacious Master Bedroom with En suite Shower Room and Family Bathroom including roll top bath and both with stylish contemporary suites.

Externally, the property has driveway parking leading to the attached double garage with generous lawned rear garden with external access to useful cellar store. To the side of the property is a large paddock (Approx. 0.4 acres) with walled and fenced boundaries and gated access.