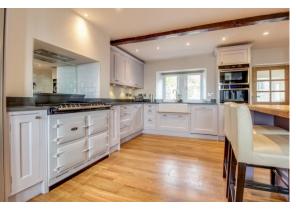

Comprising spacious and versatile accommodation over three floors the accommodation may well suit the family buyer and briefly comprises: Entrance Porch, contemporary Dining Kitchen including central island, Aga and stone fireplace, Cloaks/w.c, spacious Living Room with feature stone fireplace and solid fuel stove, arched barn window and French doors to rear balcony seating area. A rear lobby gives access to both and attached double garage with remote doors and turned staircase to the Lower Floor Guest Bedroom suite, with En suite shower room and bi-fold doors to garden. To the First Floor a galleried landing leads to five further bedrooms with vaulted beamed ceilings, spacious Master Bedroom with En suite Shower Room and Family Bathroom including roll top bath and both with stylish contemporary suites.