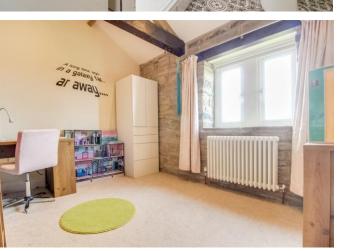

Comprising spacious and versatile accommodation over three floors the accommodation may well suit the family buyer and briefly comprises: Entrance Porch, contemporary Dining Kitchen including central island, Aga and stone fireplace, Cloaks/w.c, spacious Living Room with feature stone fireplace and solid fuel stove, arched barn window and French doors to rear balcony seating area. A rear lobby gives access to both and attached double garage with remote doors and turned staircase to the Lower Floor Guest Bedroom suite, with En suite shower room and bi-fold doors to garden. To the First Floor a galleried landing leads to five further bedrooms with vaulted beamed ceilings, spacious Master Bedroom with En suite Shower Room and Family Bathroom including roll top bath and both with stylish contemporary suites.