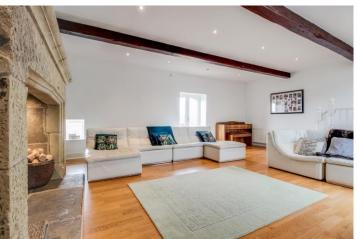

Comprising spacious and versatile accommodation over three floors the accommodation may well suit the family buyer and briefly comprises: Entrance Porch, contemporary Dining Kitchen including central island, Aga and stone fireplace, Cloaks/w.c, spacious Living Room with feature stone fireplace and solid fuel stove, arched barn window and French doors to rear balcony seating area. A rear lobby gives access to both and attached double garage with remote doors and turned staircase to the Lower Floor Guest Bedroom suite, with En suite shower room and bi-fold doors to garden. To the First Floor a galleried landing leads to five further bedrooms with vaulted beamed ceilings, spacious Master Bedroom with En suite Shower Room and Family Bathroom including roll top bath and both with stylish contemporary suites.