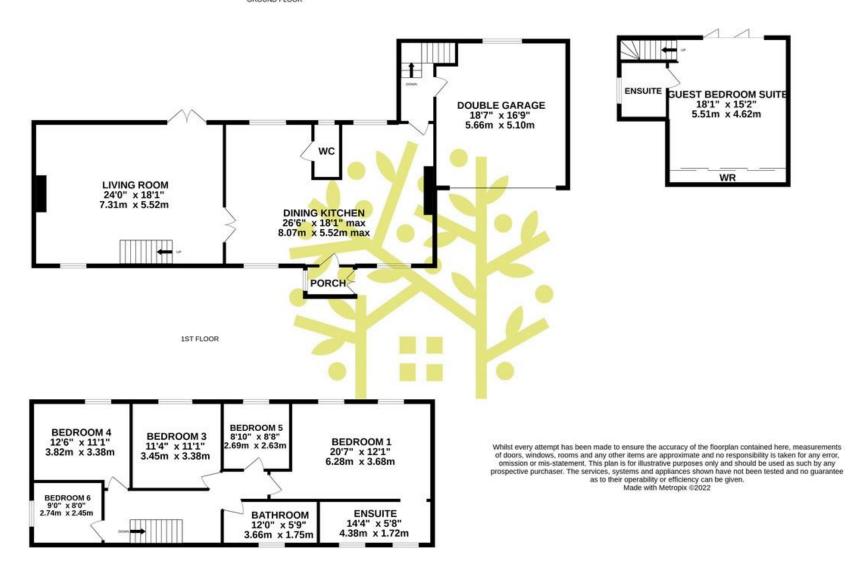

Comprising spacious and versatile accommodation over three floors the accommodation may well suit the family buyer and briefly comprises: Entrance Porch, contemporary Dining Kitchen including central island, Aga and stone fireplace, Cloaks/w.c, spacious Living Room with feature stone fireplace and solid fuel stove, arched barn window and French doors to rear balcony seating area. A rear lobby gives access to both and attached double garage with remote doors and turned staircase to the Lower Floor Guest Bedroom suite, with En suite shower room and bi-fold doors to garden. To the First Floor a galleried landing leads to five further bedrooms with vaulted beamed ceilings, spacious Master Bedroom with En suite Shower Room and Family Bathroom including roll top bath and both with stylish contemporary suites.

### Floor Plan

All plans are for illustrative purposes only and are not to scale. Due to variations and tolerances in metric and imperial measurements, the measurements contained in these particulars must not be relied upon. Those wishing to order carpets, curtains, furniture or other equipment must arrange to obtain their own measurements.

Copyright: Drawing by Applegate Properties

#### Measurements

Due to variations and tolerances in metric and imperial measurements, the measurements contained in these particulars must not be relied upon. Those wishing to order carpets, curtains, furniture or other equipment must arrange to obtain their own measurements.