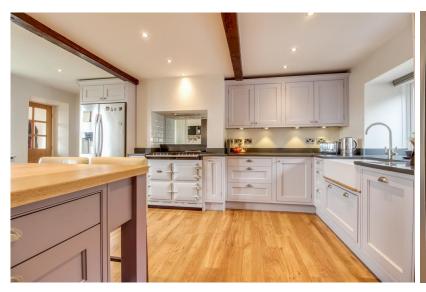

Comprising spacious and versatile accommodation over three floors the accommodation may well suit the family buyer and briefly comprises: Entrance Porch, contemporary Dining Kitchen including central island, Aga and stone fireplace, Cloaks/w.c, spacious Living Room with feature stone fireplace and solid fuel stove, arched barn window and French doors to rear balcony seating area. A rear lobby gives access to both and attached double garage with remote doors and turned staircase to the Lower Floor Guest Bedroom suite, with En suite shower room and bi-fold doors to garden. To the First Floor a galleried landing leads to five further bedrooms with vaulted beamed ceilings, spacious Master Bedroom with En suite Shower Room and Family Bathroom including roll top bath and both with stylish contemporary suites.