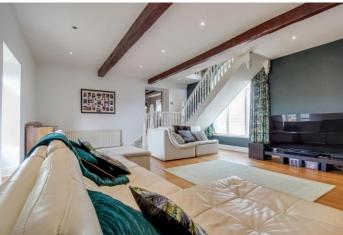

Comprising spacious and versatile accommodation over three floors the accommodation may well suit the family buyer and briefly comprises: Entrance Porch, contemporary Dining Kitchen including central island, Aga and stone fireplace, Cloaks/w.c, spacious Living Room with feature stone fireplace and solid fuel stove, arched barn window and French doors to rear balcony seating area. A rear lobby gives access to both and attached double garage with remote doors and turned staircase to the Lower Floor Guest Bedroom suite, with En suite shower room and bi-fold doors to garden. To the First Floor a galleried landing leads to five further bedrooms with vaulted beamed ceilings, spacious Master Bedroom with En suite Shower Room and Family Bathroom including roll top bath and both with stylish contemporary suites.