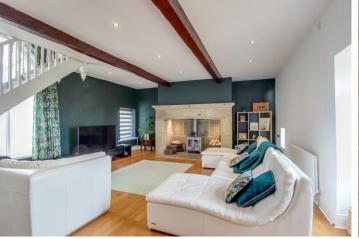

Comprising spacious and versatile accommodation over three floors the accommodation may well suit the family buyer and briefly comprises: Entrance Porch, contemporary Dining Kitchen including central island, Aga and stone fireplace, Cloaks/w.c, spacious Living Room with feature stone fireplace and solid fuel stove, arched barn window and French doors to rear balcony seating area. A rear lobby gives access to both and attached double garage with remote doors and turned staircase to the Lower Floor Guest Bedroom suite, with En suite shower room and bi-fold doors to garden. To the First Floor a galleried landing leads to five further bedrooms with vaulted beamed ceilings, spacious Master Bedroom with En suite Shower Room and Family Bathroom including roll top bath and both with stylish contemporary suites.