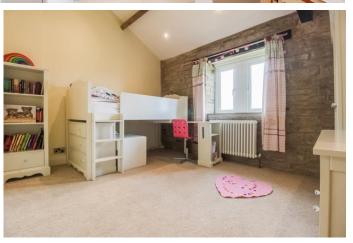

Comprising spacious and versatile accommodation over three floors the accommodation may well suit the family buyer and briefly comprises: Entrance Porch, contemporary Dining Kitchen including central island, Aga and stone fireplace, Cloaks/w.c, spacious Living Room with feature stone fireplace and solid fuel stove, arched barn window and French doors to rear balcony seating area. A rear lobby gives access to both and attached double garage with remote doors and turned staircase to the Lower Floor Guest Bedroom suite, with En suite shower room and bi-fold doors to garden. To the First Floor a galleried landing leads to five further bedrooms with vaulted beamed ceilings, spacious Master Bedroom with En suite Shower Room and Family Bathroom including roll top bath and both with stylish contemporary suites.