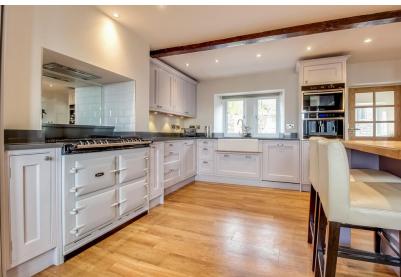

Comprising spacious and versatile accommodation over three floors the accommodation may well suit the family buyer and briefly comprises: Entrance Porch, contemporary Dining Kitchen including central island, Aga and stone fireplace, Cloaks/w.c, spacious Living Room with feature stone fireplace and solid fuel stove, arched barn window and French doors to rear balcony seating area. A rear lobby gives access to both and attached double garage with remote doors and turned staircase to the Lower Floor Guest Bedroom suite, with En suite shower room and bi-fold doors to garden. To the First Floor a galleried landing leads to five further bedrooms with vaulted beamed ceilings, spacious Master Bedroom with En suite Shower Room and Family Bathroom including roll top bath and both with stylish contemporary suites.