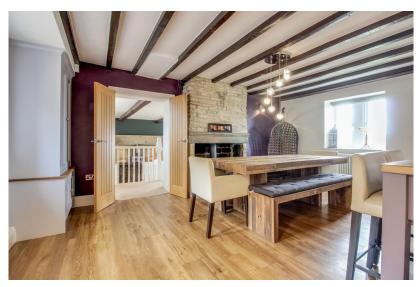

Comprising spacious and versatile accommodation over three floors the accommodation may well suit the family buyer and briefly comprises: Entrance Porch, contemporary Dining Kitchen including central island, Aga and stone fireplace, Cloaks/w.c, spacious Living Room with feature stone fireplace and solid fuel stove, arched barn window and French doors to rear balcony seating area. A rear lobby gives access to both and attached double garage with remote doors and turned staircase to the Lower Floor Guest Bedroom suite, with En suite shower room and bi-fold doors to garden. To the First Floor a galleried landing leads to five further bedrooms with vaulted beamed ceilings, spacious Master Bedroom with En suite Shower Room and Family Bathroom including roll top bath and both with stylish contemporary suites.