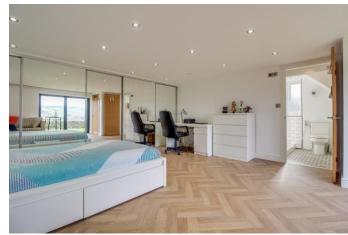

Comprising spacious and versatile accommodation over three floors the accommodation may well suit the family buyer and briefly comprises: Entrance Porch, contemporary Dining Kitchen including central island, Aga and stone fireplace, Cloaks/w.c, spacious Living Room with feature stone fireplace and solid fuel stove, arched barn window and French doors to rear balcony seating area. A rear lobby gives access to both and attached double garage with remote doors and turned staircase to the Lower Floor Guest Bedroom suite, with En suite shower room and bi-fold doors to garden. To the First Floor a galleried landing leads to five further bedrooms with vaulted beamed ceilings, spacious Master Bedroom with En suite Shower Room and Family Bathroom including roll top bath and both with stylish contemporary suites.