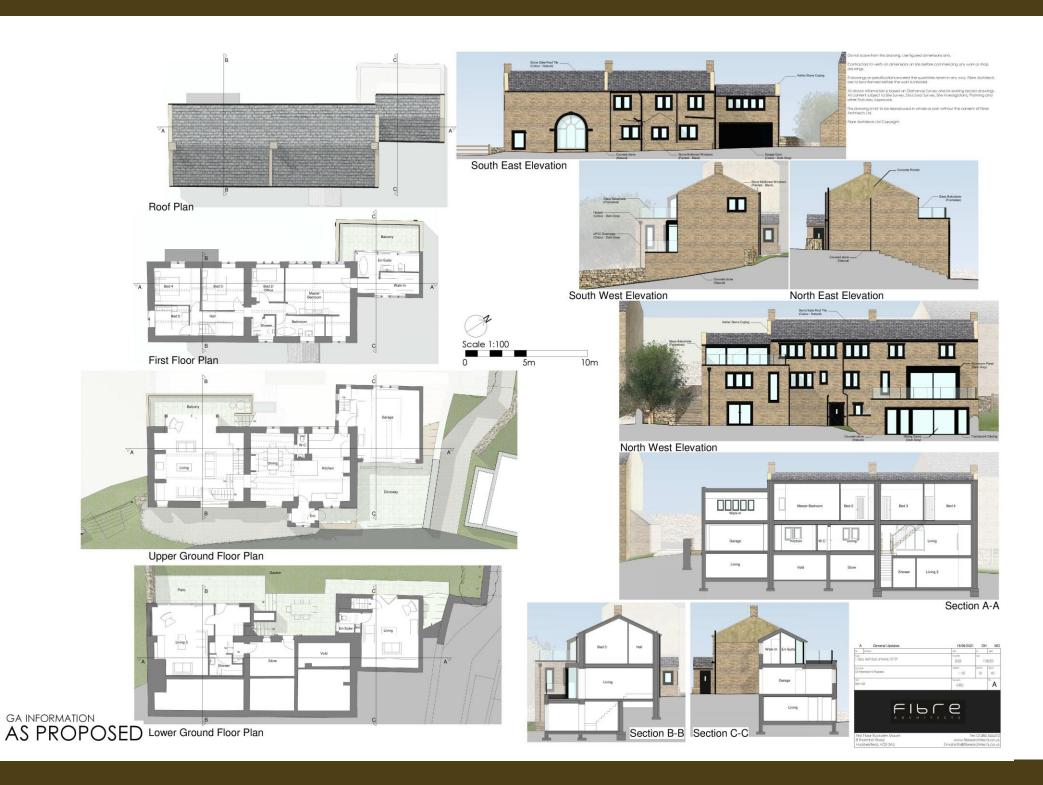

Planning Permission – the property has planning permission (granted November 2021) for a rear and side (over garage) extension. Full details can be found at the online Kirklees Planning Portal – App. No: 2021/62/93338/W.

### Floor Plan

All plans are for illustrative purposes only and are not to scale. Due to variations and tolerances in metric and imperial measurements, the measurements contained in these particulars must not be relied upon. Those wishing to order carpets, curtains, furniture or other equipment must arrange to obtain their own measurements.

Copyright: Drawing by Applegate Properties