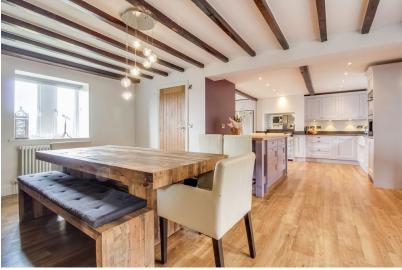

Comprising spacious and versatile accommodation over three floors the accommodation may well suit the family buyer and briefly comprises: Entrance Porch, contemporary Dining Kitchen including central island, Aga and stone fireplace, Cloaks/w.c, spacious Living Room with feature stone fireplace and solid fuel stove, arched barn window and French doors to rear balcony seating area. A rear lobby gives access to both and attached double garage with remote doors and turned staircase to the Lower Floor Guest Bedroom suite, with En suite shower room and bi-fold doors to garden. To the First Floor a galleried landing leads to five further bedrooms with vaulted beamed ceilings, spacious Master Bedroom with En suite Shower Room and Family Bathroom including roll top bath and both with stylish contemporary suites.