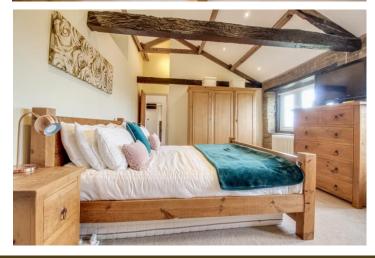

Comprising spacious and versatile accommodation over three floors the accommodation may well suit the family buyer and briefly comprises: Entrance Porch, contemporary Dining Kitchen including central island, Aga and stone fireplace, Cloaks/w.c, spacious Living Room with feature stone fireplace and solid fuel stove, arched barn window and French doors to rear balcony seating area. A rear lobby gives access to both and attached double garage with remote doors and turned staircase to the Lower Floor Guest Bedroom suite, with En suite shower room and bi-fold doors to garden. To the First Floor a galleried landing leads to five further bedrooms with vaulted beamed ceilings, spacious Master Bedroom with En suite Shower Room and Family Bathroom including roll top bath and both with stylish contemporary suites.