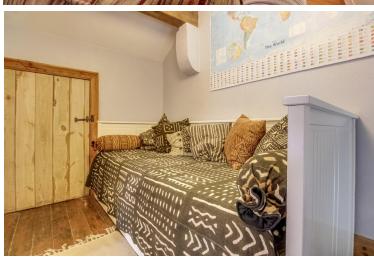

Having gas central heating, the accommodation comprises: Ground Floor Reception Hall with cloaks area, period fireplace and feature arched window with turned staircase to upper and lower levels. To the First Floor are a large Sitting Room/Bedroom with fireplace and dual aspect windows, second double bedroom, Bathroom with period style white suite and shower cubicle and separate w.c. To the top floor can be found a landing/study area with useful eaves storage leading to a generous attic bedroom with both arched picture window, roof lights and attractive period fireplace. The Lower Ground Floor can be accessed by both