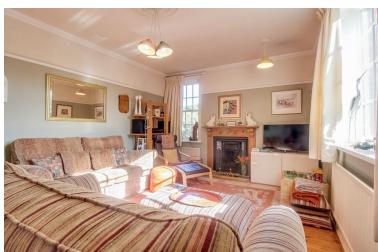

internal stairs and rear external door and includes an inner lobby with cloaks/w.c, useful Utility room, spacious Living/Dining Room with feature fireplace with log burning stove, dual aspect windows and glazed double doors leading to Kitchen with a range of fitted units, sash style windows and lobby with access to rear garden.