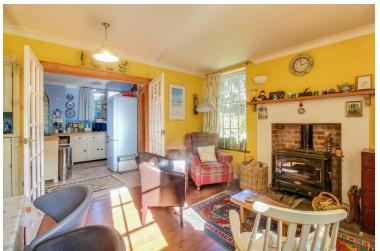

internal stairs and rear external door and includes an inner lobby with cloaks/w.c, useful Utility room, spacious Living/Dining Room with feature fireplace with log burning stove, dual aspect windows and glazed double doors leading to Kitchen with a range of fitted units, sash style windows and lobby with access to rear garden.