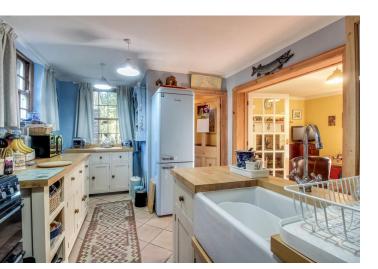

internal stairs and rear external door and includes an inner lobby with cloaks/w.c, useful Utility room, spacious Living/Dining Room with feature fireplace with log burning stove, dual aspect windows and glazed double doors leading to Kitchen with a range of fitted units, sash style windows and lobby with access to rear garden.