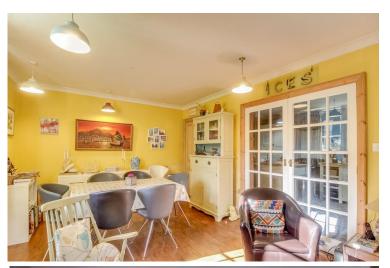

internal stairs and rear external door and includes an inner lobby with cloaks/w.c, useful Utility room, spacious Living/Dining Room with feature fireplace with log burning stove, dual aspect windows and glazed double doors leading to Kitchen with a range of fitted units, sash style windows and lobby with access to rear garden.