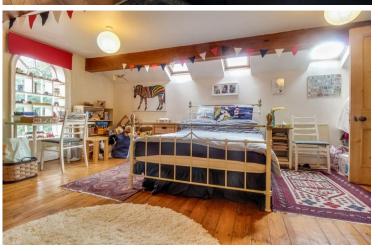

Having gas central heating, the accommodation comprises: Ground Floor Reception Hall with cloaks area, period fireplace and feature arched window with turned staircase to upper and lower levels. To the First Floor are a large Sitting Room/Bedroom with fireplace and dual aspect windows, second double bedroom, Bathroom with period style white suite and shower cubicle and separate w.c. To the top floor can be found a landing/study area with useful eaves storage leading to a generous attic bedroom with both arched picture window, roof lights and attractive period fireplace. The Lower Ground Floor can be accessed by both