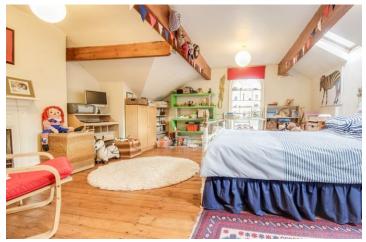

Having gas central heating, the accommodation comprises: Ground Floor Reception Hall with cloaks area, period fireplace and feature arched window with turned staircase to upper and lower levels. To the First Floor are a large Sitting Room/Bedroom with fireplace and dual aspect windows, second double bedroom, Bathroom with period style white suite and shower cubicle and separate w.c. To the top floor can be found a landing/study area with useful eaves storage leading to a generous attic bedroom with both arched picture window, roof lights and attractive period fireplace. The Lower Ground Floor can be accessed by both