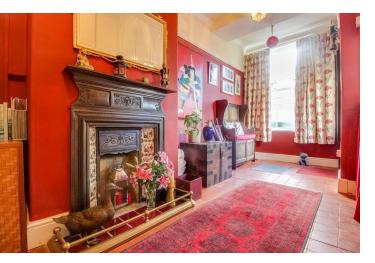

Having gas central heating, the accommodation comprises: Ground Floor Reception Hall with cloaks area, period fireplace and feature arched window with turned staircase to upper and lower levels. To the First Floor are a large Sitting Room/Bedroom with fireplace and dual aspect windows, second double bedroom, Bathroom with period style white suite and shower cubicle and separate w.c. To the top floor can be found a landing/study area with useful eaves storage leading to a generous attic bedroom with both arched picture window, roof lights and attractive period fireplace. The Lower Ground Floor can be accessed by both