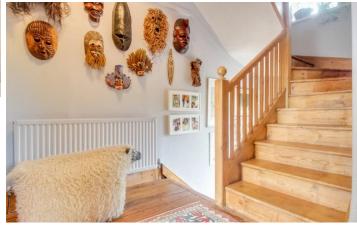

Having gas central heating, the accommodation comprises: Ground Floor Reception Hall with cloaks area, period fireplace and feature arched window with turned staircase to upper and lower levels. To the First Floor are a large Sitting Room/Bedroom with fireplace and dual aspect windows, second double bedroom, Bathroom with period style white suite and shower cubicle and separate w.c. To the top floor can be found a landing/study area with useful eaves storage leading to a generous attic bedroom with both arched picture window, roof lights and attractive period fireplace. The Lower Ground Floor can be accessed by both