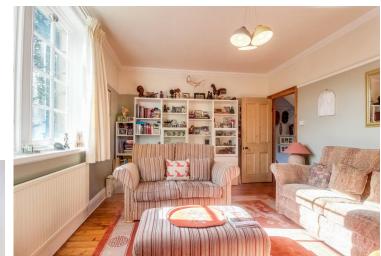

internal stairs and rear external door and includes an inner lobby with cloaks/w.c, useful Utility room, spacious Living/Dining Room with feature fireplace with log burning stove, dual aspect windows and glazed double doors leading to Kitchen with a range of fitted units, sash style windows and lobby with access to rear garden.