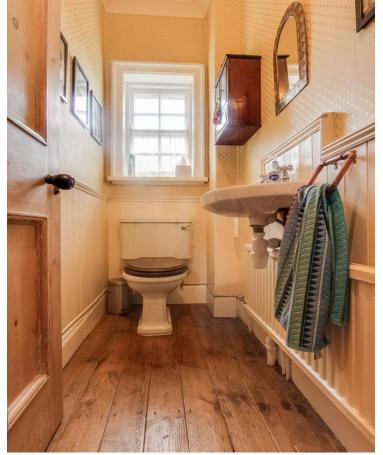

Having gas central heating, the accommodation comprises: Ground Floor Reception Hall with cloaks area, period fireplace and feature arched window with turned staircase to upper and lower levels. To the First Floor are a large Sitting Room/Bedroom with fireplace and dual aspect windows, second double bedroom, Bathroom with period style white suite and shower cubicle and separate w.c. To the top floor can be found a landing/study area with useful eaves storage leading to a generous attic bedroom with both arched picture window, roof lights and attractive period fireplace. The Lower Ground Floor can be accessed by both