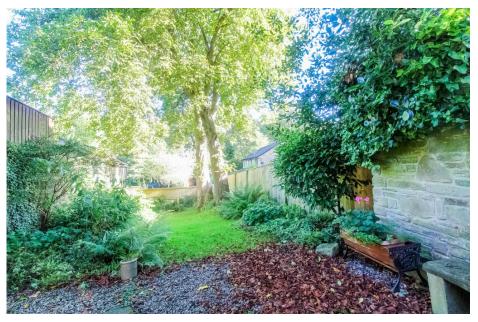

Externally, the property is approached by a dual access shared driveway leading to a substantial single garage (in block of four) with parking before it and further visitor parking areas. Stone flagged steps lead to a private side entrance with further steps to a private paved courty ard patio garden (neighbour may have right of access across) and gate leading down to a generous, long private garden with lawned and gravelled areas, mature trees and gate leading to adjoining park.