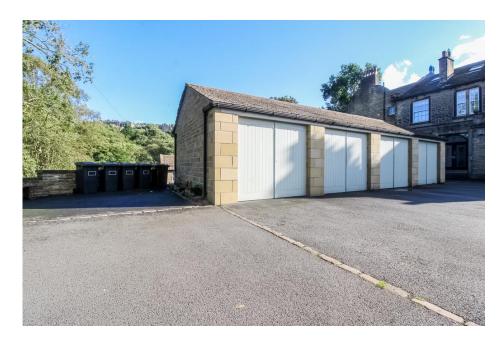

Externally, the property is approached by a dual access shared driveway leading to a substantial single garage (in block of four) with parking before it and further visitor parking areas. Stone flagged steps lead to a private side entrance with further steps to a private paved courty ard patio garden (neighbour may have right of access across) and gate leading down to a generous, long private garden with lawned and gravelled areas, mature trees and gate leading to adjoining park.