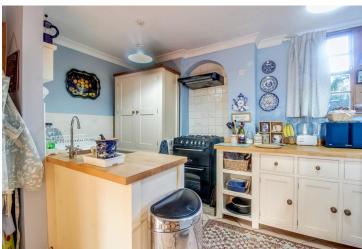

internal stairs and rear external door and includes an inner lobby with cloaks/w.c, useful Utility room, spacious Living/Dining Room with feature fireplace with log burning stove, dual aspect windows and glazed double doors leading to Kitchen with a range of fitted units, sash style windows and lobby with access to rear garden.