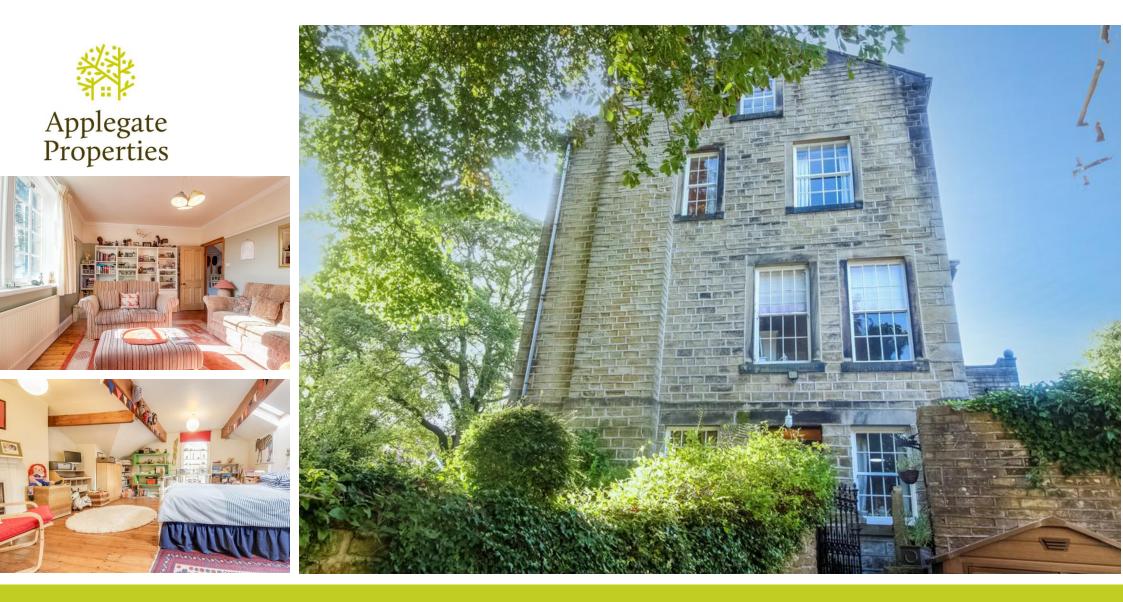

# Sands House, Huddersfield Road, Holmfirth, HD9 3TP Offers in region of £350,000

OFFERS IN REGION OF £350,000. A most characterful and impressive three bedroom property forming part of a larger Georgian House with versatile four storey family accommodation, generous garden and garage close to popular Holmfirth.

## PROPERTY DESCRIPTION

Forming part of this impressive Georgian residence on the fringes of Holmfirth centre is this characterful family home. Affording spacious and most versatile two/three bedroom accommodation arranged over four floors the property has a wealth of character and period charm throughout. Being ideally located within easy reach of the many shops, restaurants and amenities of Holmfirth as well as Sands recreation ground and leisure centre nearby.

Having gas central heating, the accommodation comprises: Ground Floor Reception Hall with cloaks area, period fireplace and feature arched window with turned staircase to upper and lower levels. To the First Floor are a large Sitting Room/Bedroom with fireplace and dual aspect windows, second double bedroom, Bathroom with period style white suite and shower cubicle and separate w.c. To the top floor can be found a landing/study area with useful eaves storage leading to a generous attic bedroom with both arched picture window, roof lights and attractive period fireplace. The Lower Ground Floor can be accessed by both

internal stairs and rear external door and includes an inner lobby with cloaks/w.c, useful Utility room, spacious Living/Dining Room with feature fireplace with log burning stove, dual aspect windows and glazed double doors leading to Kitchen with a range of fitted units, sash style windows and lobby with access to rear garden.

Externally, the property is approached by a dual access shared driveway leading to a substantial single garage (in block of four) with parking before it and further visitor parking areas. Stone flagged steps lead to a private side entrance with further steps to a private paved courty ard patio garden (neighbour may have right of access across) and gate leading down to a generous, long private garden with lawned and gravelled areas, mature trees and gate leading to adjoining park.