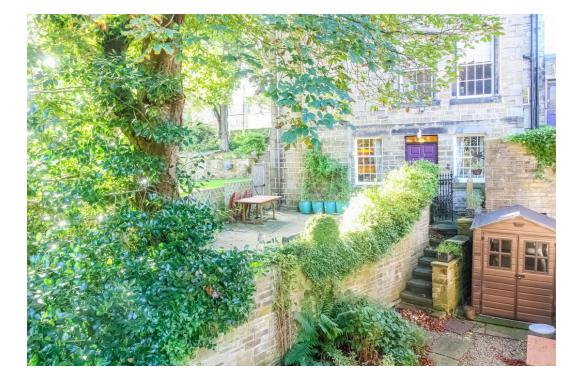

Externally, the property is approached by a dual access shared driveway leading to a substantial single garage (in block of four) with parking before it and further visitor parking areas. Stone flagged steps lead to a private side entrance with further steps to a private paved courty ard patio garden (neighbour may have right of access across) and gate leading down to a generous, long private garden with lawned and gravelled areas, mature trees and gate leading to adjoining park.