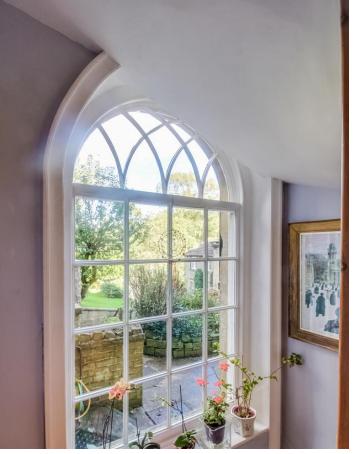

Having gas central heating, the accommodation comprises: Ground Floor Reception Hall with cloaks area, period fireplace and feature arched window with turned staircase to upper and lower levels. To the First Floor are a large Sitting Room/Bedroom with fireplace and dual aspect windows, second double bedroom, Bathroom with period style white suite and shower cubicle and separate w.c. To the top floor can be found a landing/study area with useful eaves storage leading to a generous attic bedroom with both arched picture window, roof lights and attractive period fireplace. The Lower Ground Floor can be accessed by both