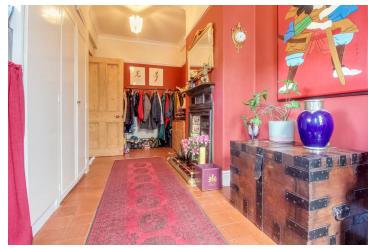

Having gas central heating, the accommodation comprises: Ground Floor Reception Hall with cloaks area, period fireplace and feature arched window with turned staircase to upper and lower levels. To the First Floor are a large Sitting Room/Bedroom with fireplace and dual aspect windows, second double bedroom, Bathroom with period style white suite and shower cubicle and separate w.c. To the top floor can be found a landing/study area with useful eaves storage leading to a generous attic bedroom with both arched picture window, roof lights and attractive period fireplace. The Lower Ground Floor can be accessed by both