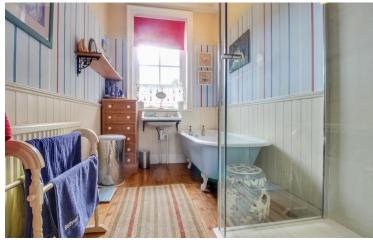

Having gas central heating, the accommodation comprises: Ground Floor Reception Hall with cloaks area, period fireplace and feature arched window with turned staircase to upper and lower levels. To the First Floor are a large Sitting Room/Bedroom with fireplace and dual aspect windows, second double bedroom, Bathroom with period style white suite and shower cubicle and separate w.c. To the top floor can be found a landing/study area with useful eaves storage leading to a generous attic bedroom with both arched picture window, roof lights and attractive period fireplace. The Lower Ground Floor can be accessed by both