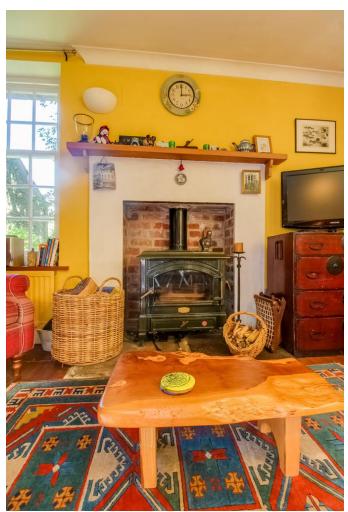

internal stairs and rear external door and includes an inner lobby with cloaks/w.c, useful Utility room, spacious Living/Dining Room with feature fireplace with log burning stove, dual aspect windows and glazed double doors leading to Kitchen with a range of fitted units, sash style windows and lobby with access to rear garden.