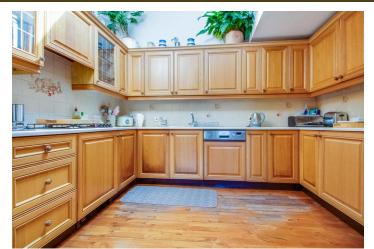

Being ideally located close to village amenities and also on the edge of stunning rolling countryside, the property includes gas central heating and briefly comprises: Hallway with feature secondary spiral staircase and cloaks storage and access to large store room with access door to rear, spacious Living Room with fireplace and fitted display storage, Breakfast room opening to fitted Kitchen with skylight and bi-fold doors to formal Dining room with staircase to first floor and corridor to Utility room and Cloaks/w.c.