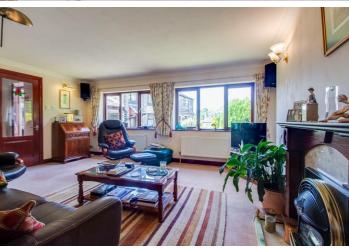

Being ideally located close to village amenities and also on the edge of stunning rolling countryside, the property includes gas central heating and briefly comprises: Hallway with feature secondary spiral staircase and cloaks storage and access to large store room with access door to rear, spacious Living Room with fireplace and fitted display storage, Breakfast room opening to fitted Kitchen with skylight and bi-fold doors to formal Dining room with staircase to first floor and corridor to Utility room and Cloaks/w.c.

To the First Floor (accessed by two staircases) are four bedrooms, the Principal having En suite Shower Room and further House Bathroom furnished with a five piece suite with separate shower.

Externally, the property has access to an attached Workshop with full power and lighting and internal partitioned office. To the front of the property a gated driveway with steps leading to a large block paved seating area and generous lawned garden with well stocked borders and raised seating area with timber shed. To the rear a shared lane leads to a gated double width driveway and attached double garage with remotely operated door. No Vendor Chain.