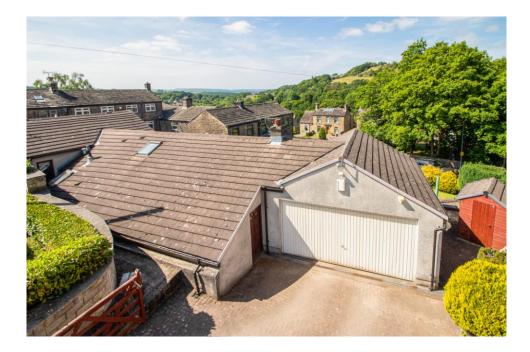

To the First Floor (accessed by two staircases) are four bedrooms, the Principal having En suite Shower Room and further House Bathroom furnished with a five piece suite with separate shower.

Externally, the property has access to an attached Workshop with full power and lighting and internal partitioned office. To the front of the property a gated driveway with steps leading to a large block paved seating area and generous lawned garden with well stocked borders and raised seating area with timber shed. To the rear a shared lane leads to a gated double width driveway and attached double garage with remotely operated door. No Vendor Chain.