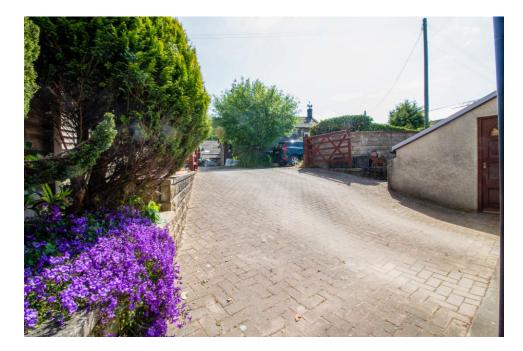

To the First Floor (accessed by two staircases) are four bedrooms, the Principal having En suite Shower Room and further House Bathroom furnished with a five piece suite with separate shower.

Externally, the property has access to an attached Workshop with full power and lighting and internal partitioned office. To the front of the property a gated driveway with steps leading to a large block paved seating area and generous lawned garden with well stocked borders and raised seating area with timber shed. To the rear a shared lane leads to a gated double width driveway and attached double garage with remotely operated door. No Vendor Chain.