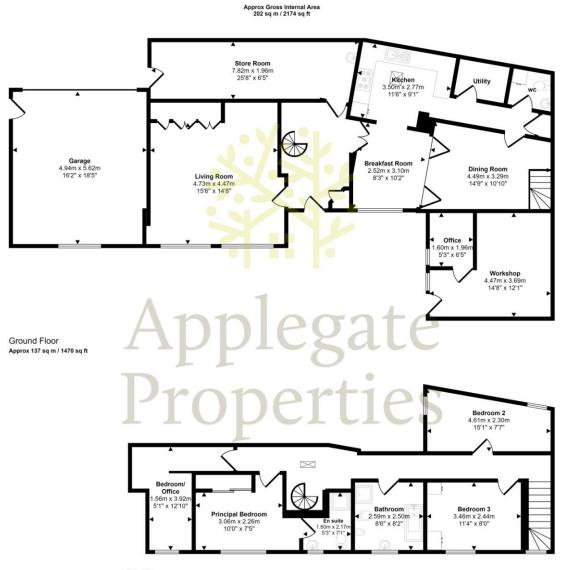

# PROPERTY DESCRIPTION

Occupying a pleasant tucked away position with elevated views towards Holmfirth is this most intriguing link detached property. Affording flexible four bedroom accommodation with further potential to store room/ workshop areas (subject to consents) the property may well be of interest to a variety of buyers including the growing family or those requiring home office or workshop space.

Being ideally located close to village amenities and also on the edge of stunning rolling countryside, the property includes gas central heating and briefly comprises: Hallway with feature secondary spiral staircase and cloaks storage and access to large store room with access door to rear, spacious Living Room with fireplace and fitted display storage, Breakfast room opening to fitted Kitchen with skylight and bi-fold doors to formal Dining room with staircase to first floor and corridor to Utility room and Cloaks/w.c.

To the First Floor (accessed by two staircases) are four bedrooms, the Principal having En suite Shower Room and further House Bathroom furnished with a five piece suite with separate shower.

Externally, the property has access to an attached Workshop with full power and lighting and internal partitioned office. To the front of the property a gated driveway with steps leading to a large block paved seating area and generous lawned garden with well stocked borders and raised seating area with timber shed. To the rear a shared lane leads to a gated double width driveway and attached double garage with remotely operated door. No Vendor Chain.

Approx 65 sq m / 704 sq ft

This floorplan is only for illustrative purposes and is not to scale. Measurements of rooms, doors, windows, and any items are approximate and no responsibility is taken for any error, omisian or mis-statement. Icoms of thems such as bathroom suites are representations only and may not look like the real items. Made with Made Snappy 360.