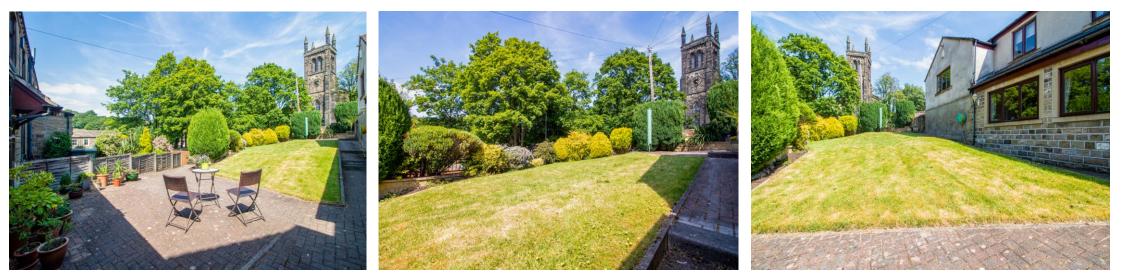

# PROPERTY DESCRIPTION

Occupying a pleasant tucked away position with elevated views towards Holmfirth is this most intriguing link detached property. Affording flexible four bedroom accommodation with further potential to store room/ workshop areas (subject to consents) the property may well be of interest to a variety of buyers including the growing family or those requiring home office or workshop space.

Being ideally located close to village amenities and also on the edge of stunning rolling countryside, the property includes gas central heating and briefly comprises: Hallway with feature secondary spiral staircase and cloaks storage and access to large store room with access door to rear, spacious Living Room with fireplace and fitted display storage, Breakfast room opening to fitted Kitchen with skylight and bi-fold doors to formal Dining room with staircase to first floor and corridor to Utility room and Cloaks/w.c.

To the First Floor (accessed by two staircases) are four bedrooms, the Principal having En suite Shower Room and further House Bathroom furnished with a five piece suite with separate shower.

Externally, the property has access to an attached Workshop with full power and lighting and internal partitioned office. To the front of the property a gated driveway with steps leading to a large block paved seating area and generous lawned garden with well stocked borders and raised seating area with timber shed. To the rear a shared lane leads to a gated double width driveway and attached double garage with remotely operated door. No Vendor Chain.