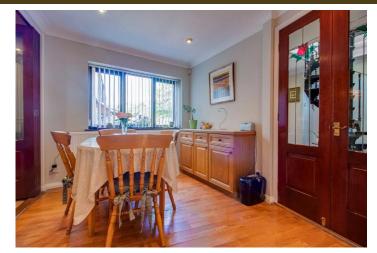

Being ideally located close to village amenities and also on the edge of stunning rolling countryside, the property includes gas central heating and briefly comprises: Hallway with feature secondary spiral staircase and cloaks storage and access to large store room with access door to rear, spacious Living Room with fireplace and fitted display storage, Breakfast room opening to fitted Kitchen with skylight and bi-fold doors to formal Dining room with staircase to first floor and corridor to Utility room and Cloaks/w.c.