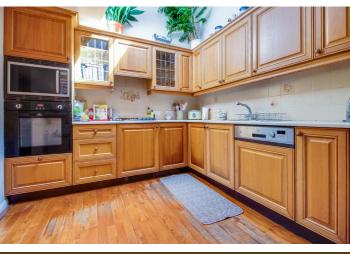

Being ideally located close to village amenities and also on the edge of stunning rolling countryside, the property includes gas central heating and briefly comprises: Hallway with feature secondary spiral staircase and cloaks storage and access to large store room with access door to rear, spacious Living Room with fireplace and fitted display storage, Breakfast room opening to fitted Kitchen with skylight and bi-fold doors to formal Dining room with staircase to first floor and corridor to Utility room and Cloaks/w.c.