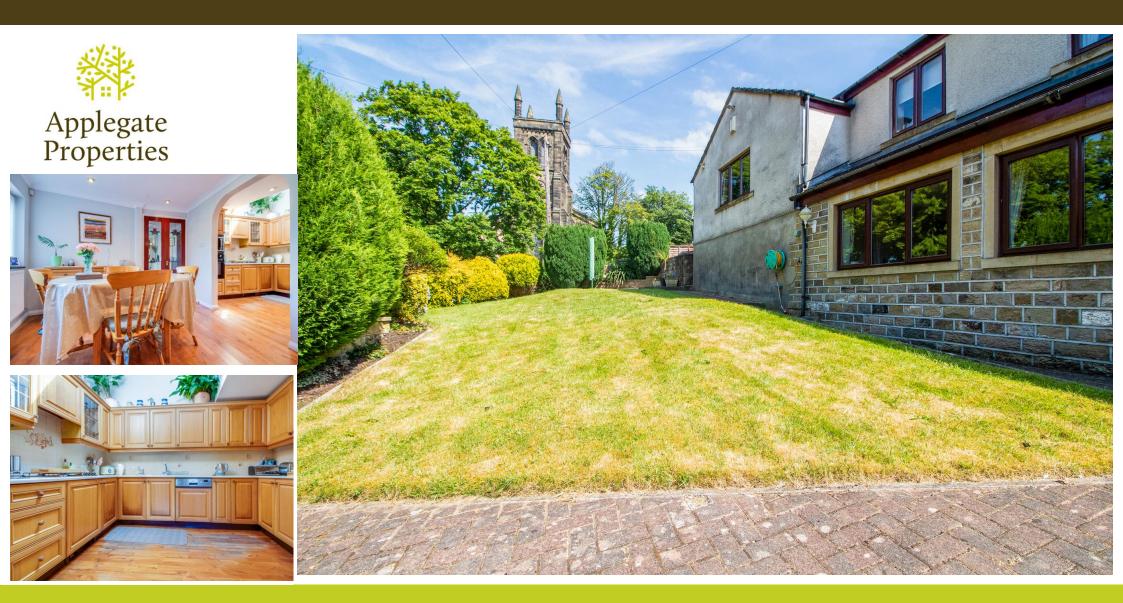

# PROPERTY DESCRIPTION

Occupying a pleasant tucked away position with elevated views towards Holmfirth is this most intriguing link detached property. Affording flexible four bedroom accommodation with further potential to store room/ workshop areas (subject to consents) the property may well be of interest to a variety of buyers including the growing family or those requiring home office or workshop space.

Being ideally located close to village amenities and also on the edge of stunning rolling countryside, the property includes gas central heating and briefly comprises: Hallway with feature secondary spiral staircase and cloaks storage and access to large store room with access door to rear, spacious Living Room with fireplace and fitted display storage, Breakfast room opening to fitted Kitchen with skylight and bi-fold doors to formal Dining room with staircase to first floor and corridor to Utility room and Cloaks/w.c.

To the First Floor (accessed by two staircases) are four bedrooms, the Principal having En suite Shower Room and further House Bathroom furnished with a five piece suite with separate shower.

Externally, the property has access to an attached Workshop with full power and lighting and internal partitioned office. To the front of the property a gated driveway with steps leading to a large block paved seating area and generous lawned garden with well stocked borders and raised seating area with timber shed. To the rear a shared lane leads to a gated double width driveway and attached double garage with remotely operated door. No Vendor Chain.