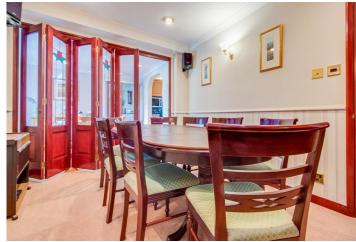

Being ideally located close to village amenities and also on the edge of stunning rolling countryside, the property includes gas central heating and briefly comprises: Hallway with feature secondary spiral staircase and cloaks storage and access to large store room with access door to rear, spacious Living Room with fireplace and fitted display storage, Breakfast room opening to fitted Kitchen with skylight and bi-fold doors to formal Dining room with staircase to first floor and corridor to Utility room and Cloaks/w.c.