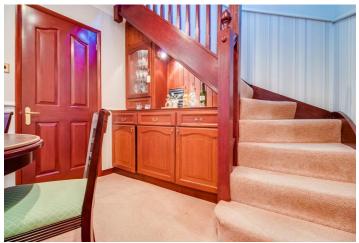

Being ideally located close to village amenities and also on the edge of stunning rolling countryside, the property includes gas central heating and briefly comprises: Hallway with feature secondary spiral staircase and cloaks storage and access to large store room with access door to rear, spacious Living Room with fireplace and fitted display storage, Breakfast room opening to fitted Kitchen with skylight and bi-fold doors to formal Dining room with staircase to first floor and corridor to Utility room and Cloaks/w.c.

To the First Floor (accessed by two staircases) are four bedrooms, the Principal having En suite Shower Room and further House Bathroom furnished with a five piece suite with separate shower.

Externally, the property has access to an attached Workshop with full power and lighting and internal partitioned office. To the front of the property a gated driveway with steps leading to a large block paved seating area and generous lawned garden with well stocked borders and raised seating area with timber shed. To the rear a shared lane leads to a gated double width driveway and attached double garage with remotely operated door. No Vendor Chain.