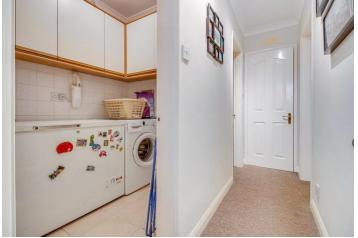

Being ideally located close to village amenities and also on the edge of stunning rolling countryside, the property includes gas central heating and briefly comprises: Hallway with feature secondary spiral staircase and cloaks storage and access to large store room with access door to rear, spacious Living Room with fireplace and fitted display storage, Breakfast room opening to fitted Kitchen with skylight and bi-fold doors to formal Dining room with staircase to first floor and corridor to Utility room and Cloaks/w.c.