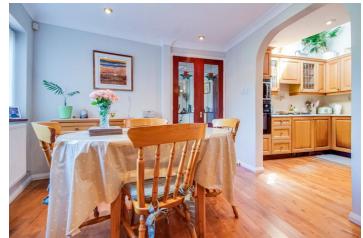

Being ideally located close to village amenities and also on the edge of stunning rolling countryside, the property includes gas central heating and briefly comprises: Hallway with feature secondary spiral staircase and cloaks storage and access to large store room with access door to rear, spacious Living Room with fireplace and fitted display storage, Breakfast room opening to fitted Kitchen with skylight and bi-fold doors to formal Dining room with staircase to first floor and corridor to Utility room and Cloaks/w.c.