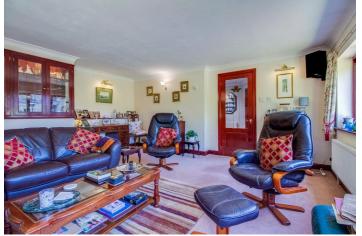

Being ideally located close to village amenities and also on the edge of stunning rolling countryside, the property includes gas central heating and briefly comprises: Hallway with feature secondary spiral staircase and cloaks storage and access to large store room with access door to rear, spacious Living Room with fireplace and fitted display storage, Breakfast room opening to fitted Kitchen with skylight and bi-fold doors to formal Dining room with staircase to first floor and corridor to Utility room and Cloaks/w.c.

To the First Floor (accessed by two staircases) are four bedrooms, the Principal having En suite Shower Room and further House Bathroom furnished with a five piece suite with separate shower.

Externally, the property has access to an attached Workshop with full power and lighting and internal partitioned office. To the front of the property a gated driveway with steps leading to a large block paved seating area and generous lawned garden with well stocked borders and raised seating area with timber shed. To the rear a shared lane leads to a gated double width driveway and attached double garage with remotely operated door. No Vendor Chain.