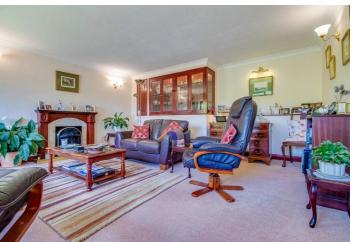

Being ideally located close to village amenities and also on the edge of stunning rolling countryside, the property includes gas central heating and briefly comprises: Hallway with feature secondary spiral staircase and cloaks storage and access to large store room with access door to rear, spacious Living Room with fireplace and fitted display storage, Breakfast room opening to fitted Kitchen with skylight and bi-fold doors to formal Dining room with staircase to first floor and corridor to Utility room and Cloaks/w.c.

To the First Floor (accessed by two staircases) are four bedrooms, the Principal having En suite Shower Room and further House Bathroom furnished with a five piece suite with separate shower.

Externally, the property has access to an attached Workshop with full power and lighting and internal partitioned office. To the front of the property a gated driveway with steps leading to a large block paved seating area and generous lawned garden with well stocked borders and raised seating area with timber shed. To the rear a shared lane leads to a gated double width driveway and attached double garage with remotely operated door. No Vendor Chain.