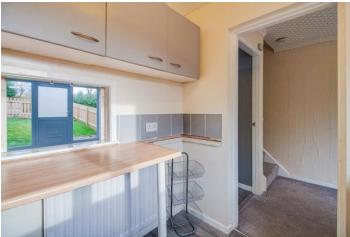

To the ground floor a spacious Entrance with storage follows through to a spacious Living/Dining Room with further storage, large windows allowing the light to flood in and front entrance, fitted Kitchen with serving hatch.