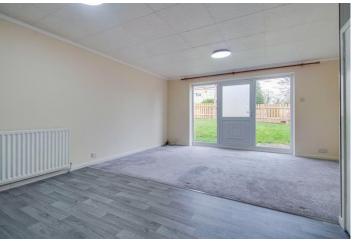

To the ground floor a spacious Entrance with storage follows through to a spacious Living/Dining Room with further storage, large windows allowing the light to flood in and front entrance, fitted Kitchen with serving hatch.