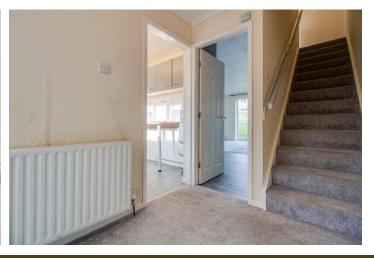

To the ground floor a spacious Entrance with storage follows through to a spacious Living/Dining Room with further storage, large windows allowing the light to flood in and front entrance, fitted Kitchen with serving hatch.