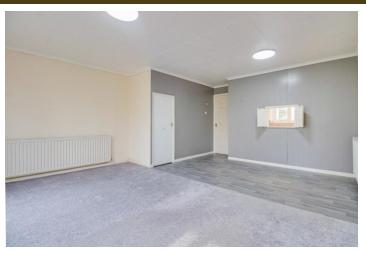

To the ground floor a spacious Entrance with storage follows through to a spacious Living/Dining Room with further storage, large windows allowing the light to flood in and front entrance, fitted Kitchen with serving hatch.