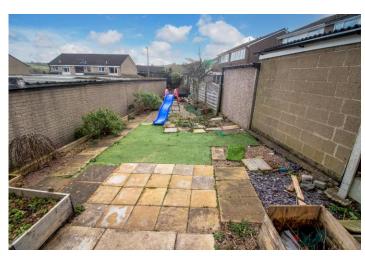

The first floor landing gives access to three generously proportioned bedrooms (two double) and House Bathroom which is furnished with a three piece white suite and shower over bath.

Externally, are generous yet easily maintained gardens which include a lawn to the front with attractive fenced boundary and side gate, having further rear garden with paved patio areas, additional triangle of garden and access to a single garage in block to the rear.