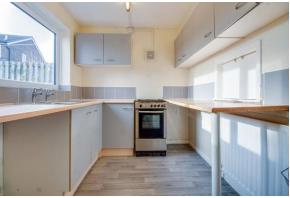

To the ground floor a spacious Entrance with storage follows through to a spacious Living/Dining Room with further storage, large windows allowing the light to flood in and front entrance, fitted Kitchen with serving hatch.