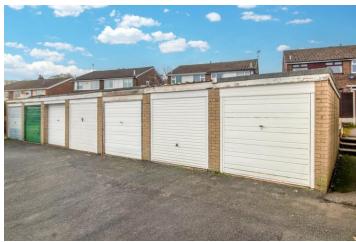

The first floor landing gives access to three generously proportioned bedrooms (two double) and House Bathroom which is furnished with a three piece white suite and shower over bath.

Externally, are generous yet easily maintained gardens which include a lawn to the front with attractive fenced boundary and side gate, having further rear garden with paved patio areas, additional triangle of garden and access to a single garage in block to the rear.