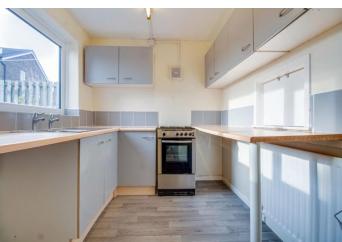

To the ground floor a spacious Entrance with storage follows through to a spacious Living/Dining Room with further storage, large windows allowing the light to flood in and front entrance, fitted Kitchen with serving hatch.