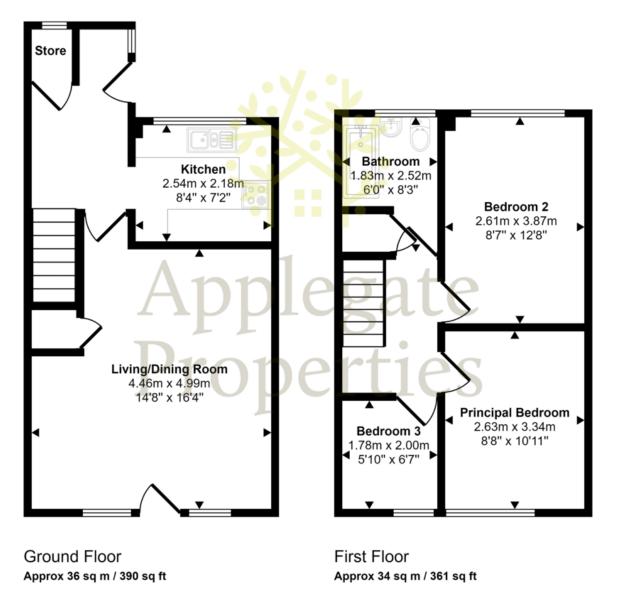

# Approx Gross Internal Area 70 sq m / 751 sq ft

This floorplan is only for illustrative purposes and is not to scale. Measurements of rooms, doors, windows, and any items are approximate and no responsibility is taken for any error, omission or mis-statement. Icons of items such as bathroom suites are representations only and may not look like the real items. Made with Made Snappy 360.

#### Floor Plan

All plans are for illustrative purposes only and are not to scale. Due to variations and tolerances in metric and imperial measurements, the measurements contained in these particulars must not be relied upon. Those wishing to order carpets, curtains, furniture or other equipment must arrange to obtain their own measurements. Copyright: Drawing by Applegate Properties