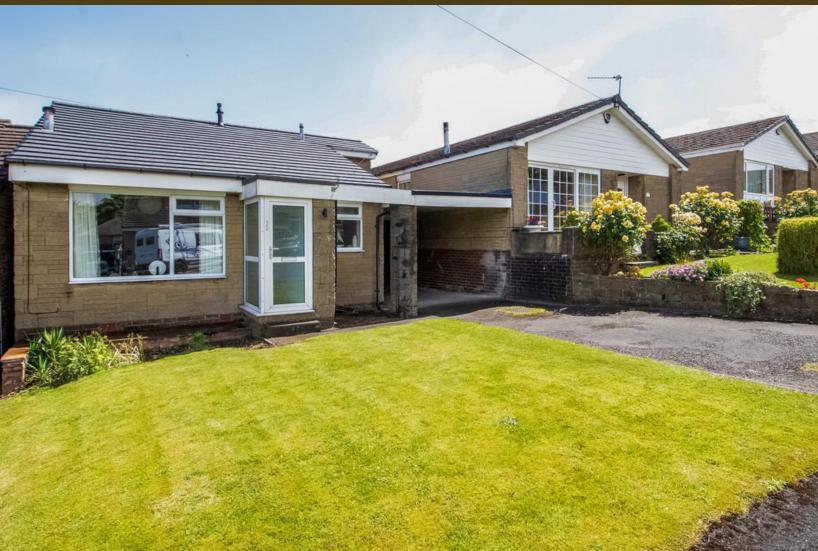

# Cheviot Avenue, Meltham, Holmfirth, HD9 4DW Offers in the region of: £250,000

A spacious and extended three bedroom detached bungalow with generous gardens, driveway and carport in popular residential area of Meltham.

## PROPERTY DESCRIPTION

Being of potential interest to a variety of buyers including the young family or those looking for onelevel accommodation is this spacious and extended three bedroom detached bungalow. Having had recent improvements including new roof and re-wiring the property is well presented and located in a popular residential area close to regarded schooling and the varied amenities of Meltham village. Having gas central heating the accommodation comprises: side Entrance Hall with useful storage and loft access, spacious through Living Room with front Entrance Porch off, extended Dining Kitchen with modern units and French doors to garden, Three Bedrooms (two being large doubles) and Shower room furnished with a modern three piece white suite. Externally, the property has generous driveway parking to the front with further covered carport parking. Whilst to the rear can be found a good sized rear garden beibg mainly laid to lawn with established borders, patio seating area and useful timber shed. No vendor chain.