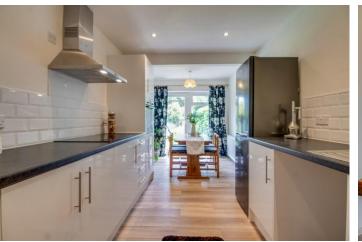

## PROPERTY DESCRIPTION

Being of potential interest to a variety of buyers including the young family or those looking for onelevel accommodation is this spacious and extended three bedroom detached bungalow. Having had recent improvements including new roof and re-wiring the property is well presented and located in a popular residential area close to regarded schooling and the varied amenities of Meltham village. Having gas central heating the accommodation comprises: side Entrance Hall with useful storage and loft access, spacious through Living Room with front Entrance Porch off, extended Dining Kitchen with modern units and French doors to garden, Three Bedrooms (two being large doubles) and Shower room furnished with a modern three piece white suite. Externally, the property has generous driveway parking to the front with further covered carport parking. Whilst to the rear can be found a good sized rear garden beibg mainly laid to lawn with established borders, patio seating area and useful timber shed. No vendor chain.