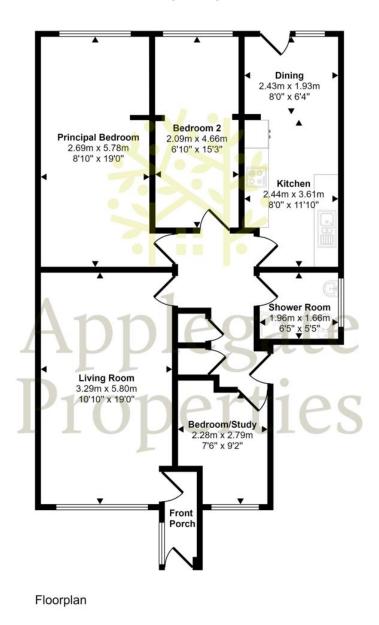

Approx Gross Internal Area 82 sq m / 879 sq ft

This floorplan is only for illustrative purposes and is not to scale. Measurements of rooms, doors, windows, and any items are approximate and no responsibility is taken for any error, omission or mis-statement. Icons of items such as bathroom suites are representations only and may not look like the real items. Made with Made Snappy 360.

#### Floor Plan

All plans are for illustrative purposes only and are not to scale. Due to variations and tolerances in metric and imperial measurements, the measurements contained in these particulars must not be relied upon. Those wishing to order carpets, curtains, furniture or other equipment must arrange to obtain their own measurements. Copyright: Drawing by Applegate Properties