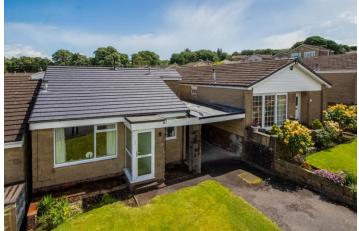

# Cheviot Avenue, Meltham, Holmfirth, HD9 4DW Offers in the region of: £250,000

A spacious and extended three bedroom detached bungalow with generous gardens, driveway and carport in popular residential area of Meltham.

## PROPERTY DESCRIPTION

Being of potential interest to a variety of buyers including the young family or those looking for onelevel accommodation is this spacious and extended three bedroom detached bungalow. Having had recent improvements including new roof and re-wiring the property is well presented and located in a popular residential area close to regarded schooling and the varied amenities of Meltham village. Having gas central heating the accommodation comprises: side Entrance Hall with useful storage and loft access, spacious through Living Room with front Entrance Porch off, extended Dining Kitchen with modern units and French doors to garden, Three Bedrooms (two being large doubles) and Shower room furnished with a modern three piece white suite. Externally, the property has generous driveway parking to the front with further covered carport parking. Whilst to the rear can be found a good sized rear garden beibg mainly laid to lawn with established borders, patio seating area and useful timber shed. No vendor chain.