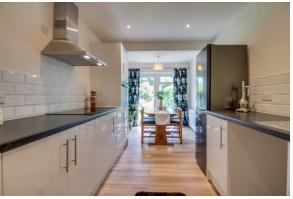

## PROPERTY DESCRIPTION

Being of potential interest to a variety of buyers including the young family or those looking for onelevel accommodation is this spacious and extended three bedroom detached bungalow. Having had recent improvements including new roof and re-wiring the property is well presented and located in a popular residential area close to regarded schooling and the varied amenities of Meltham village. Having gas central heating the accommodation comprises: side Entrance Hall with useful storage and loft access, spacious through Living Room with front Entrance Porch off, extended Dining Kitchen with modern units and French doors to garden, Three Bedrooms (two being large doubles) and Shower room furnished with a modern three piece white suite. Externally, the property has generous driveway parking to the front with further covered carport parking. Whilst to the rear can be found a good sized rear garden beibg mainly laid to lawn with established borders, patio seating area and useful timber shed. No vendor chain.