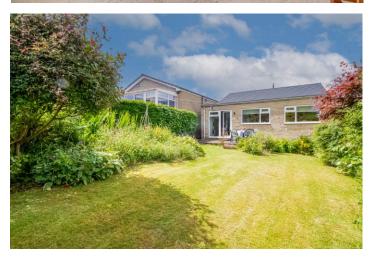

# Cheviot Avenue, Meltham, Holmfirth, HD9 4DW Offers in the region of: £250,000

A spacious and extended three bedroom detached bungalow with generous gardens, driveway and carport in popular residential area of Meltham.

## PROPERTY DESCRIPTION

Being of potential interest to a variety of buyers including the young family or those looking for onelevel accommodation is this spacious and extended three bedroom detached bungalow. Having had recent improvements including new roof and re-wiring the property is well presented and located in a popular residential area close to regarded schooling and the varied amenities of Meltham village. Having gas central heating the accommodation comprises: side Entrance Hall with useful storage and loft access, spacious through Living Room with front Entrance Porch off, extended Dining Kitchen with modern units and French doors to garden, Three Bedrooms (two being large doubles) and Shower room furnished with a modern three piece white suite. Externally, the property has generous driveway parking to the front with further covered carport parking. Whilst to the rear can be found a good sized rear garden beibg mainly laid to lawn with established borders, patio seating area and useful timber shed. No vendor chain.