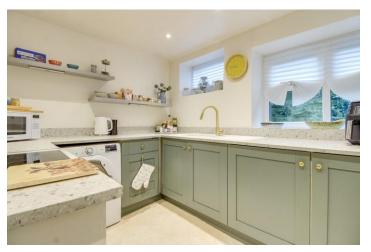

# PROPERTY DESCRIPTION

Having electric heating and double glazing, the accommodation includes an entrance lobby leading into a spacious yet cosy living room . The stylish fitted kitchen is positioned at the rear, boasting contemporary units and a well-planned layout that maximises both storage and functionality.