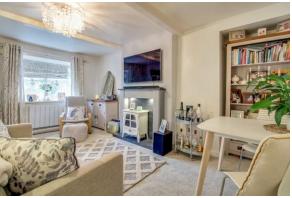

# PROPERTY DESCRIPTION

Having electric heating and double glazing, the accommodation includes an entrance lobby leading into a spacious yet cosy living room . The stylish fitted kitchen is positioned at the rear, boasting contemporary units and a well-planned layout that maximises both storage and functionality.