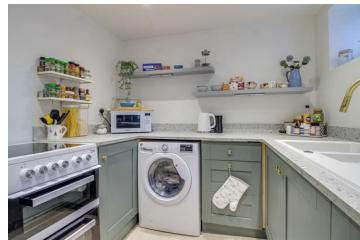

# PROPERTY DESCRIPTION

Having electric heating and double glazing, the accommodation includes an entrance lobby leading into a spacious yet cosy living room . The stylish fitted kitchen is positioned at the rear, boasting contemporary units and a well-planned layout that maximises both storage and functionality.