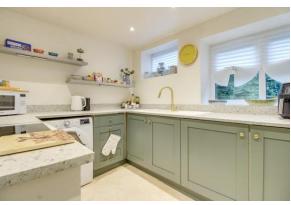

# PROPERTY DESCRIPTION

Having electric heating and double glazing, the accommodation includes an entrance lobby leading into a spacious yet cosy living room . The stylish fitted kitchen is positioned at the rear, boasting contemporary units and a well-planned layout that maximises both storage and functionality.