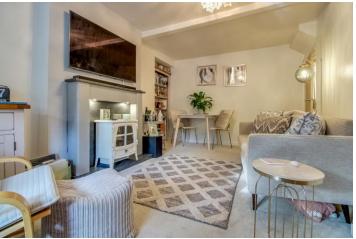

# PROPERTY DESCRIPTION

Having electric heating and double glazing, the accommodation includes an entrance lobby leading into a spacious yet cosy living room . The stylish fitted kitchen is positioned at the rear, boasting contemporary units and a well-planned layout that maximises both storage and functionality.