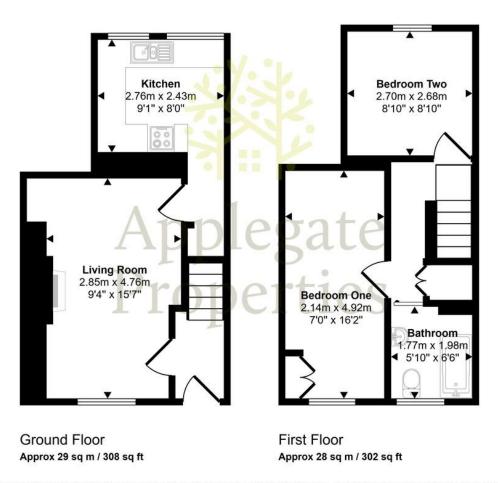

## Approx Gross Internal Area 57 sq m / 610 sq ft

This floorplan is only for illustrative purposes and is not to scale. Measurements of rooms, doors, windows, and any items are approximate and no responsibility is taken for any error, omission or mis-statement. Icons of items such as bathroom suites are representations only and may not look like the real items. Made with Made Snappy 360.

#### Floor Plan

All plans are for illustrative purposes only and are not to scale. Due to variations and tolerances in metric and imperial measurements, the measurements contained in these particulars must not be relied upon. Those wishing to order carpets, curtains, furniture or other equipment must arrange to obtain their own measurements.

Copyright: Drawing by Applegate Properties