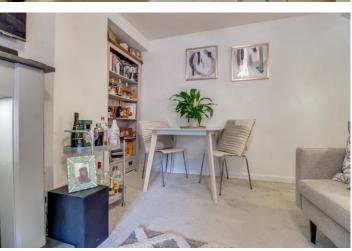

# PROPERTY DESCRIPTION

Having electric heating and double glazing, the accommodation includes an entrance lobby leading into a spacious yet cosy living room . The stylish fitted kitchen is positioned at the rear, boasting contemporary units and a well-planned layout that maximises both storage and functionality.