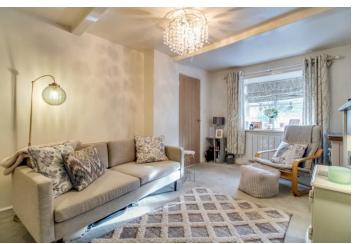

# PROPERTY DESCRIPTION

Having electric heating and double glazing, the accommodation includes an entrance lobby leading into a spacious yet cosy living room . The stylish fitted kitchen is positioned at the rear, boasting contemporary units and a well-planned layout that maximises both storage and functionality.