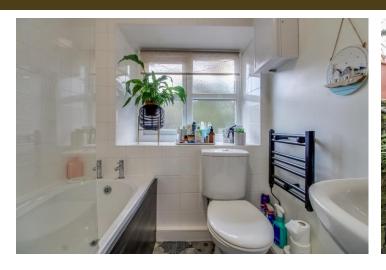

To the first floor, there are two well-proportioned double bedrooms, with the principal bedroom featuring fitted storage. The bathroom is furnished with a modern three-piece white suite, including an over-bath shower and screen, as well as a fitted ladder radiator.