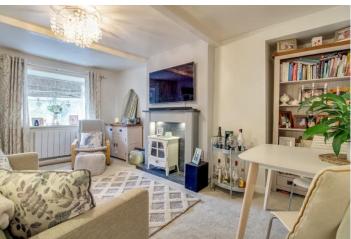

# PROPERTY DESCRIPTION

Having electric heating and double glazing, the accommodation includes an entrance lobby leading into a spacious yet cosy living room . The stylish fitted kitchen is positioned at the rear, boasting contemporary units and a well-planned layout that maximises both storage and functionality.