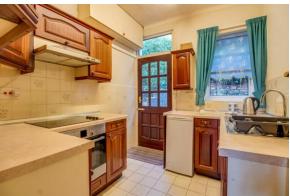

Having gas central heating and double glazing the accommodation includes: generous Hallway with understairs storage with small cellar and stairs to first floor, spacious front Sitting room with walk-in bay window, Dining room and fitted Kitchen with door to rear.