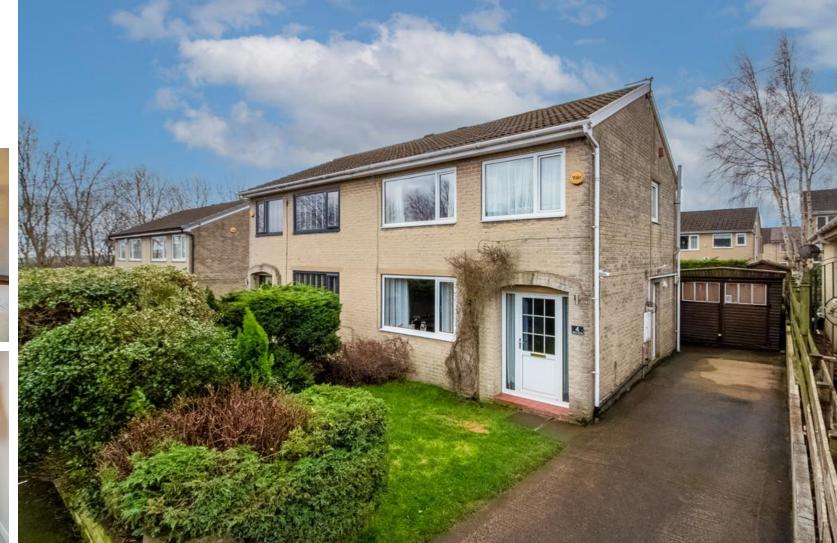

# PROPERTY DESCRIPTION

Occupying a pleasant tucked away position yet close to the varied and popular amenities of Golcar village is this attractive semi detached property.

Affording well maintained three bedroom accommodation including double glazing and gas central heating yet offering excellent further potential, the property may well suit the needs of the young family.

Externally, the property has a lawn to the front with gated driveway providing off street parking and leading to a detached tandem garage with power and lighting. Gated side access leads to a further enclosed rear garden with paved and lawned areas and well stocked borders.