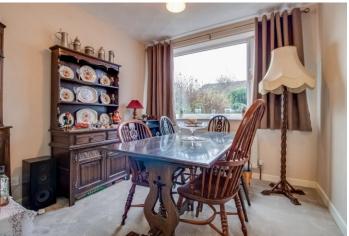

In brief comprising: Hallway, Living Room with feature fireplace and double doors to Dining room, fitted Kitchen with pantry store.

Ascending to the First Floor a spacious landing leads to three bedrooms (two being double) all with fitted storage, Bathroom with two piece suite and separate w.c.