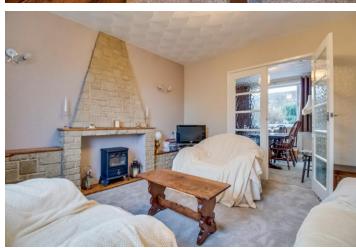

In brief comprising: Hallway, Living Room with feature fireplace and double doors to Dining room, fitted Kitchen with pantry store.

Ascending to the First Floor a spacious landing leads to three bedrooms (two being double) all with fitted storage, Bathroom with two piece suite and separate w.c.