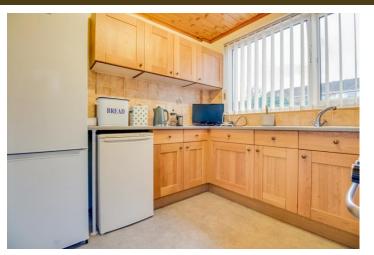

In brief comprising: Hallway, Living Room with feature fireplace and double doors to Dining room, fitted Kitchen with pantry store.

Ascending to the First Floor a spacious landing leads to three bedrooms (two being double) all with fitted storage, Bathroom with two piece suite and separate w.c.