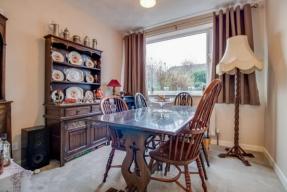

In brief comprising: Hallway, Living Room with feature fireplace and double doors to Dining room, fitted Kitchen with pantry store.

Ascending to the First Floor a spacious landing leads to three bedrooms (two being double) all with fitted storage, Bathroom with two piece suite and separate w.c.