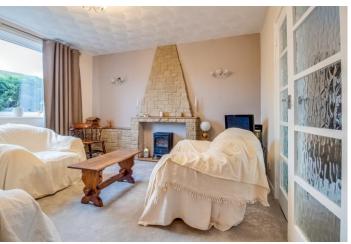

In brief comprising: Hallway, Living Room with feature fireplace and double doors to Dining room, fitted Kitchen with pantry store.

Ascending to the First Floor a spacious landing leads to three bedrooms (two being double) all with fitted storage, Bathroom with two piece suite and separate w.c.