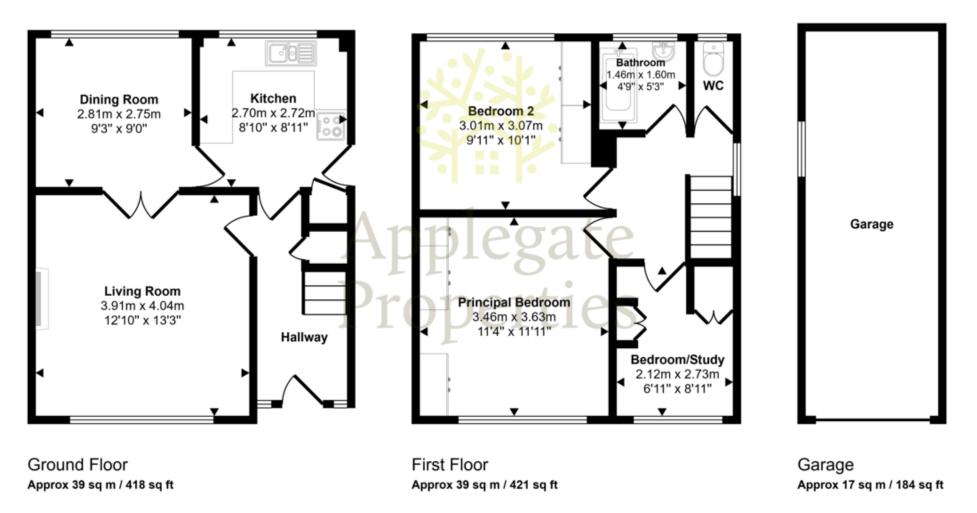

### Approx Gross Internal Area 95 sq m / 1023 sq ft

This floorplan is only for illustrative purposes and is not to scale. Measurements of rooms, doors, windows, and any items are approximate and no responsibility is taken for any error, omission or mis-statement. Icons of items such as bathroom suites are representations only and may not look like the real items. Made with Made Snappy 360.

# **Floor Plan**

All plans are for illustrative purposes only and are not to scale. Due to variations and tolerances in metric and imperial measurements, the measurements contained in these particulars must not be relied upon. Those wishing to order carpets, curtains, furniture or other equipment must arrange to obtain their own measurements. Copyright: Drawing by Applegate Properties