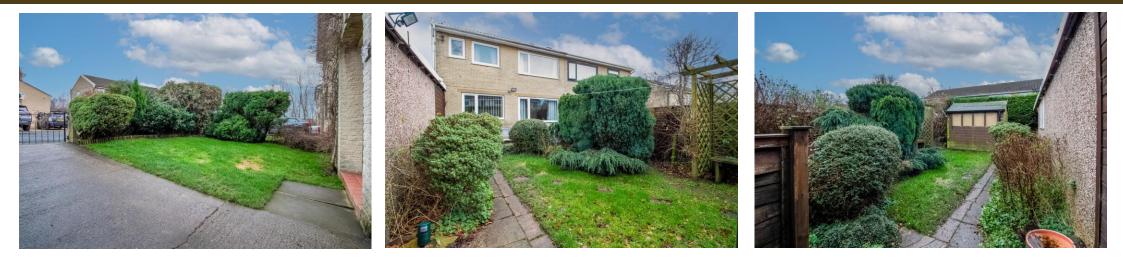

Externally, the property has a lawn to the front with gated driveway providing off street parking and leading to a detached tandem garage with power and lighting. Gated side access leads to a further enclosed rear garden with paved and lawned areas and well stocked borders.