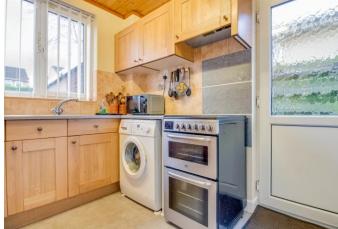

In brief comprising: Hallway, Living Room with feature fireplace and double doors to Dining room, fitted Kitchen with pantry store.

Ascending to the First Floor a spacious landing leads to three bedrooms (two being double) all with fitted storage, Bathroom with two piece suite and separate w.c.