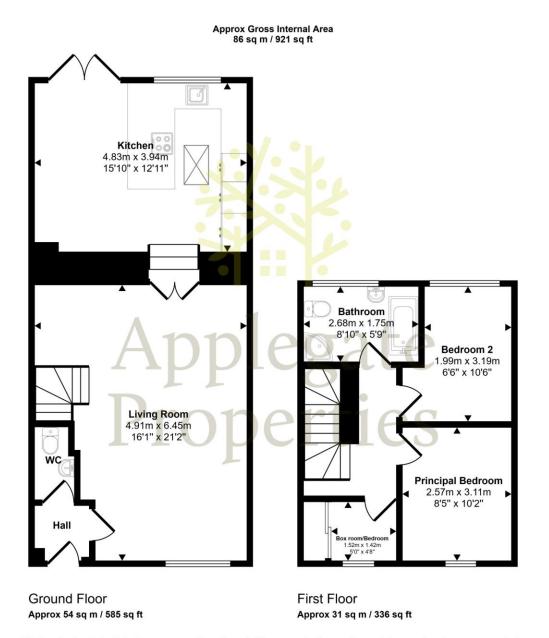

This floorplan is only for illustrative purposes and is not to scale. Measurements of rooms, doors, windows, and any items are approximate and no responsibility is taken for any error, omission or mis-statement. Icons of items such as bathroom suites are representations only and may not look like the real items. Made with Made Snappy 360.

### **Floor Plan**

All plans are for illustrative purposes only and are not to scale. Due to variations and tolerances in metric and imperial measurements, the measurements contained in these particulars must not be relied upon. Those wishing to order carpets, curtains, furniture or other equipment must arrange to obtain their own measurements. Copyright: Drawing by Applegate Properties