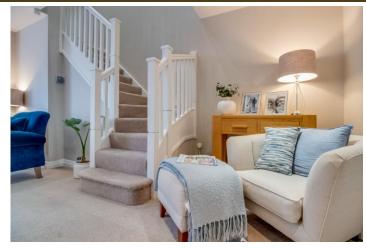

## PROPERTY DESCRIPTION

Upon entering, the hallway incorporates a cloakroom/W.C. The generous living room enjoys an open-turned staircase and provides a bright, inviting space. Steps lead down to a stunning living/dining kitchen with quality fittings, integrated appliances, and double doors opening to the rear garden, perfect for entertaining.