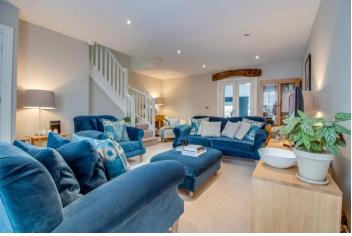

## PROPERTY DESCRIPTION

Upon entering, the hallway incorporates a cloakroom/W.C. The generous living room enjoys an open-turned staircase and provides a bright, inviting space. Steps lead down to a stunning living/dining kitchen with quality fittings, integrated appliances, and double doors opening to the rear garden, perfect for entertaining.