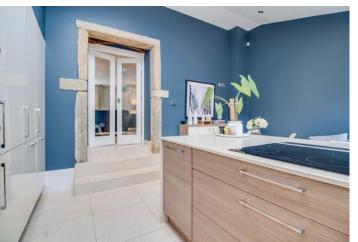

## PROPERTY DESCRIPTION

Upon entering, the hallway incorporates a cloakroom/W.C. The generous living room enjoys an open-turned staircase and provides a bright, inviting space. Steps lead down to a stunning living/dining kitchen with quality fittings, integrated appliances, and double doors opening to the rear garden, perfect for entertaining.