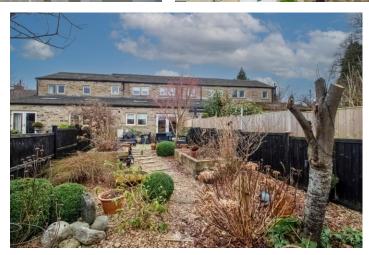

Externally, a cobbled courtyard to the front offers private parking with an additional allocated space. To the rear, a generous landscaped garden includes paved and gravelled areas, raised beds, and well-stocked borders, creating an idyllic outdoor retreat.