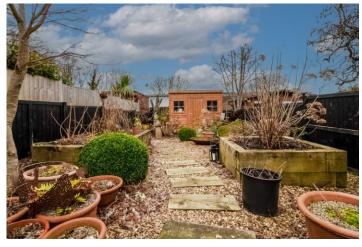

Externally, a cobbled courtyard to the front offers private parking with an additional allocated space. To the rear, a generous landscaped garden includes paved and gravelled areas, raised beds, and well-stocked borders, creating an idyllic outdoor retreat.