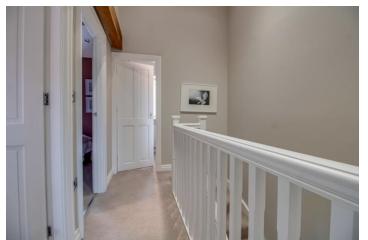

## PROPERTY DESCRIPTION

Upon entering, the hallway incorporates a cloakroom/W.C. The generous living room enjoys an open-turned staircase and provides a bright, inviting space. Steps lead down to a stunning living/dining kitchen with quality fittings, integrated appliances, and double doors opening to the rear garden, perfect for entertaining.

The first floor boasts two impressive double bedrooms with vaulted ceilings and exposed beams. A third box room, currently used as a dressing room, is fitted with stylish robes. The lux urious house bathroom features a high-end four-piece suite, including a roll-top bath, separate shower cubicle, and elegant tiling.