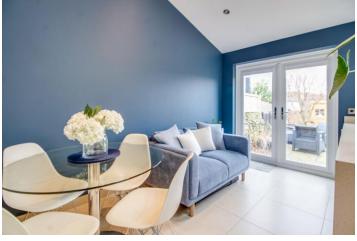

## PROPERTY DESCRIPTION

Upon entering, the hallway incorporates a cloakroom/W.C. The generous living room enjoys an open-turned staircase and provides a bright, inviting space. Steps lead down to a stunning living/dining kitchen with quality fittings, integrated appliances, and double doors opening to the rear garden, perfect for entertaining.