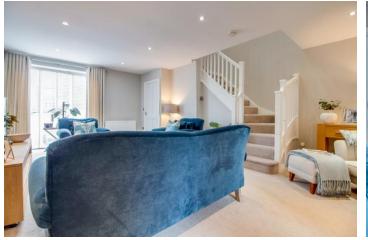

## PROPERTY DESCRIPTION

Upon entering, the hallway incorporates a cloakroom/W.C. The generous living room enjoys an open-turned staircase and provides a bright, inviting space. Steps lead down to a stunning living/dining kitchen with quality fittings, integrated appliances, and double doors opening to the rear garden, perfect for entertaining.