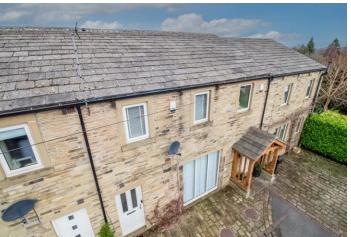

# Near Lane, Meltham, Holmfirth, HD9 4NG Offers in the region of: £335,000

A stylish and contemporary yet characterful barn conversion, set within a select courty and close to Meltham village. This bea utifully presented two/three-bedroom mid-barn conversion blends traditional charm with modern living, featuring high-quality fittings and gas central heating throughout.

Externally, a cobbled courtyard to the front offers private parking with an additional allocated space. To the rear, a generous landscaped garden includes paved and gravelled areas, raised beds, and well-stocked borders, creating an idyllic outdoor retreat.