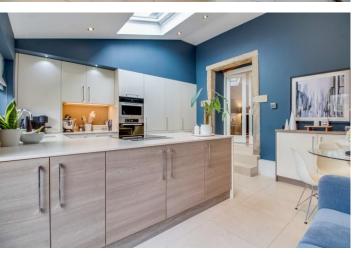

## PROPERTY DESCRIPTION

Upon entering, the hallway incorporates a cloakroom/W.C. The generous living room enjoys an open-turned staircase and provides a bright, inviting space. Steps lead down to a stunning living/dining kitchen with quality fittings, integrated appliances, and double doors opening to the rear garden, perfect for entertaining.