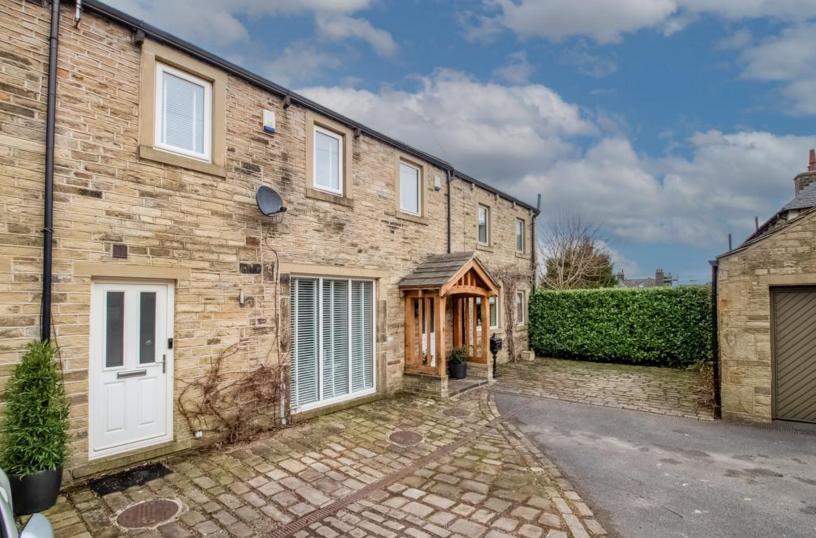

# Near Lane, Meltham, Holmfirth, HD9 4NG Offers in the region of: £335,000

A stylish and contemporary yet characterful barn conversion, set within a select courty and close to Meltham village. This bea utifully presented two/three-bedroom mid-barn conversion blends traditional charm with modern living, featuring high-quality fittings and gas central heating throughout.

Externally, a cobbled courtyard to the front offers private parking with an additional allocated space. To the rear, a generous landscaped garden includes paved and gravelled areas, raised beds, and well-stocked borders, creating an idyllic outdoor retreat.