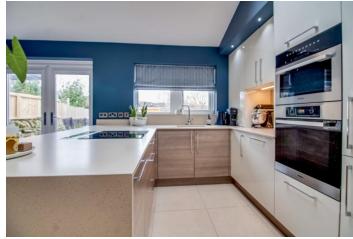

## PROPERTY DESCRIPTION

Upon entering, the hallway incorporates a cloakroom/W.C. The generous living room enjoys an open-turned staircase and provides a bright, inviting space. Steps lead down to a stunning living/dining kitchen with quality fittings, integrated appliances, and double doors opening to the rear garden, perfect for entertaining.