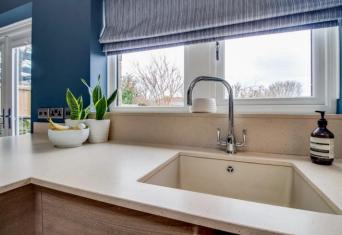

## PROPERTY DESCRIPTION

Upon entering, the hallway incorporates a cloakroom/W.C. The generous living room enjoys an open-turned staircase and provides a bright, inviting space. Steps lead down to a stunning living/dining kitchen with quality fittings, integrated appliances, and double doors opening to the rear garden, perfect for entertaining.