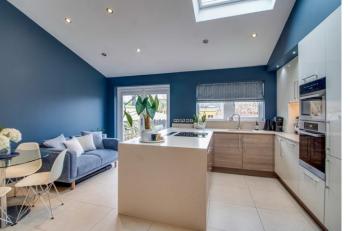

## PROPERTY DESCRIPTION

Upon entering, the hallway incorporates a cloakroom/W.C. The generous living room enjoys an open-turned staircase and provides a bright, inviting space. Steps lead down to a stunning living/dining kitchen with quality fittings, integrated appliances, and double doors opening to the rear garden, perfect for entertaining.