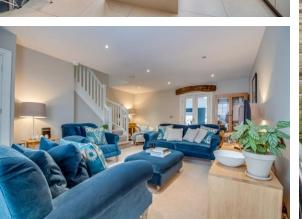

## PROPERTY DESCRIPTION

Upon entering, the hallway incorporates a cloakroom/W.C. The generous living room enjoys an open-turned staircase and provides a bright, inviting space. Steps lead down to a stunning living/dining kitchen with quality fittings, integrated appliances, and double doors opening to the rear garden, perfect for entertaining.