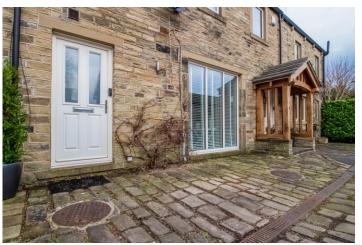

Externally, a cobbled courtyard to the front offers private parking with an additional allocated space. To the rear, a generous landscaped garden includes paved and gravelled areas, raised beds, and well-stocked borders, creating an idyllic outdoor retreat.